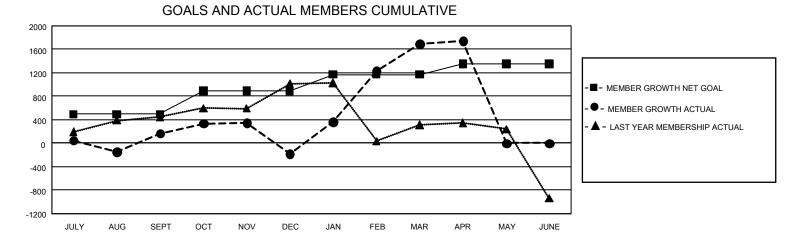

## GMT Constitutional Area 6, Group N

REPORT DOES NOT INCLUDE CLUBS IN UNDISTRICTED AREAS.

| Clubs                 |               |           |               | Members               |                         |                         |                                                    |
|-----------------------|---------------|-----------|---------------|-----------------------|-------------------------|-------------------------|----------------------------------------------------|
| RESULTS FOR 2021-2022 |               |           |               | RESULTS FOR 2021-2022 |                         |                         |                                                    |
| QUARTER               | NEW CLUB GOAL | NEW CLUBS | DROPPED CLUBS | QUARTER MEN           | /BER GROWTH NET<br>GOAL | MEMBER GROWTH<br>ACTUAL | DROPPED MEMBERS<br>ACTUAL (including<br>transfers) |
| JULY/AUG/SEPT         | 66            | 24        | 44            | JULY/AUG/SEPT         | 495                     | 1,208                   | 952                                                |
| OCT/NOV/DEC           | 48            | 8         | 47            | OCT/NOV/DEC           | 395                     | 988                     | 1,260                                              |
| JAN/FEB/MAR           | 42            | 47        | 8             | JAN/FEB/MAR           | 280                     | 2,459                   | 352                                                |
| APR/MAY/JUNE          | 30            | 6         | 1             | APR/MAY/JUNE          | 180                     | 259                     | 179                                                |