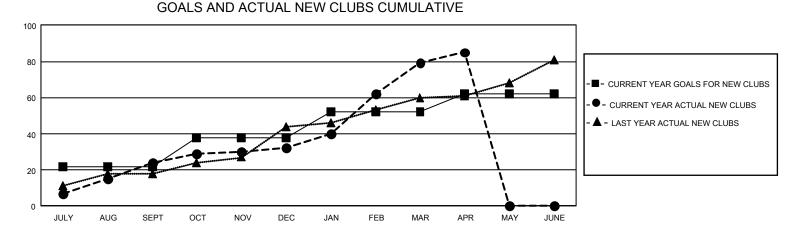

## GMT Constitutional Area 6, Group N

REPORT DOES NOT INCLUDE CLUBS IN UNDISTRICTED AREAS.

| Clubs                 |               |           |               | Members               |                         |                         |                                                    |
|-----------------------|---------------|-----------|---------------|-----------------------|-------------------------|-------------------------|----------------------------------------------------|
| RESULTS FOR 2021-2022 |               |           |               | RESULTS FOR 2021-2022 |                         |                         |                                                    |
| QUARTER               | NEW CLUB GOAL | NEW CLUBS | DROPPED CLUBS | QUARTER MEN           | /BER GROWTH NET<br>GOAL | MEMBER GROWTH<br>ACTUAL | DROPPED MEMBERS<br>ACTUAL (including<br>transfers) |
| JULY/AUG/SEPT         | 66            | 24        | 44            | JULY/AUG/SEPT         | 495                     | 1,208                   | 952                                                |
| OCT/NOV/DEC           | 48            | 8         | 47            | OCT/NOV/DEC           | 395                     | 988                     | 1,260                                              |
| JAN/FEB/MAR           | 42            | 47        | 8             | JAN/FEB/MAR           | 280                     | 2,459                   | 352                                                |
| APR/MAY/JUNE          | 30            | 6         | 1             | APR/MAY/JUNE          | 180                     | 259                     | 179                                                |